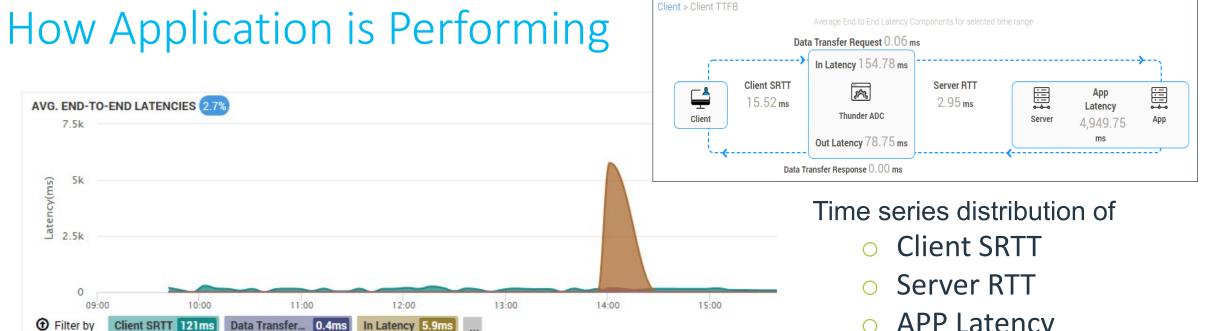

### Per-application Response Time Analysis

ADC Latency(In/Out)

ADC Latency(In/Out)