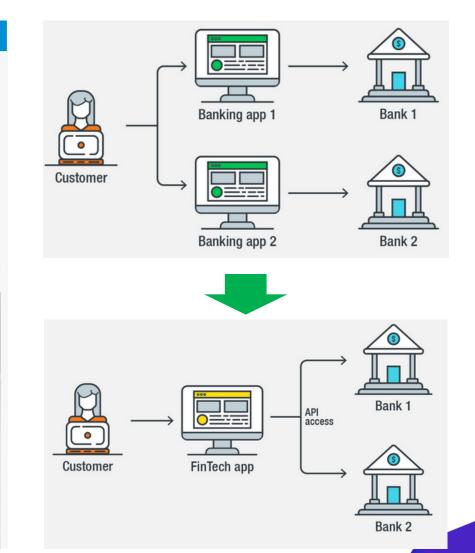

### FinTech / 3<sup>rd</sup>-Party Service Provider (TSP)

## 【開放銀行特別報導】財金開放API平臺終於上路,23家銀行與6家TSP搶先布局,但下一階段 才是更大的挑戰

Open API不只是單向地,將銀行的資料釋出給TSP業者而已,TSP開始成為引導顧客消費更多銀行商品的導購平臺, 甚至可以成為消費者使用不同金融服務的新入口。TSP將更多顧客和商品消費需求,透過Open API帶進了銀行,開放 銀行雙向互惠的效益,開始在臺灣發酵。