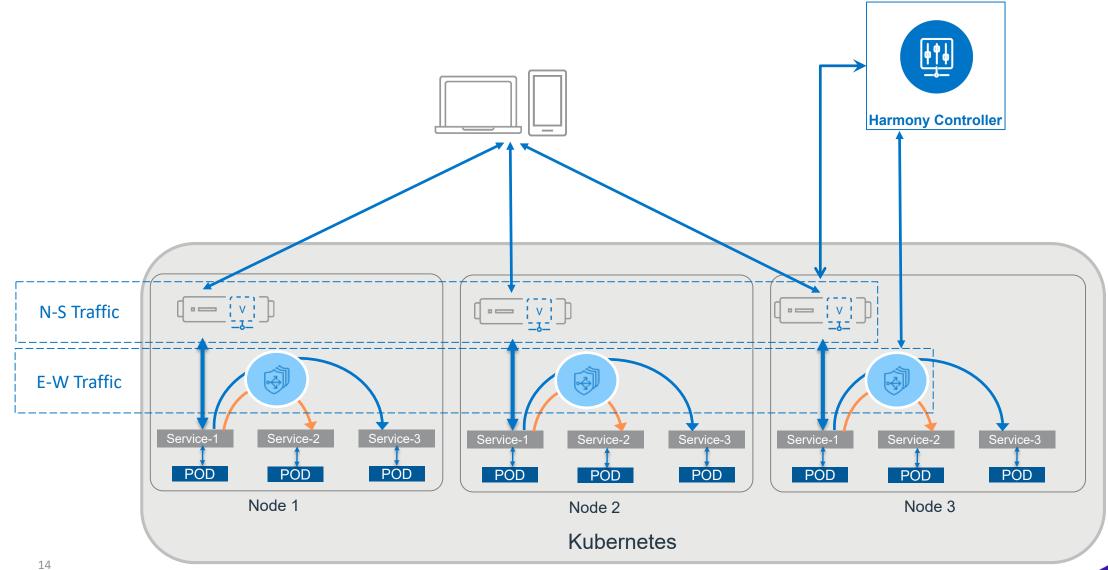

#### Kubernetes Cluster

- Container-native application (microservices) are automatically deployed with each new node
- Harmony controller connect to Thunder ADC and configure automatically
- Metrics/Logs flow from Thunder ADC to the Harmony Controller
- Kubernetes Connector detects changes in application service scale and communicates new config to Thunder ADC via Harmony controller

### ADC for Kubernetes Cluster