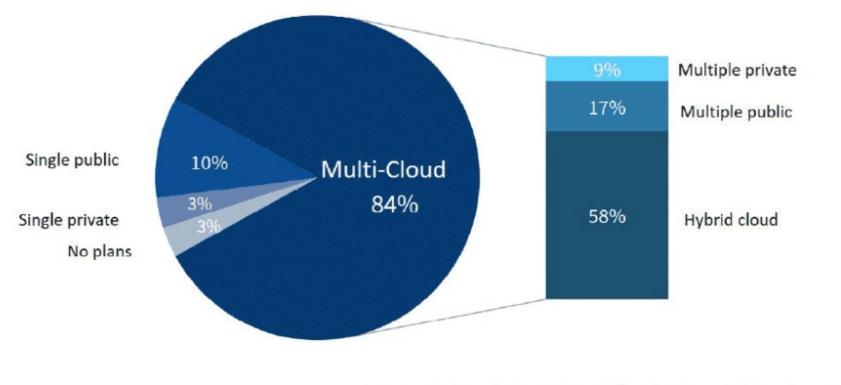

### Cloud Computing Trends: 2019 State of the Cloud Survey

### **Enterprise Cloud Strategy**

1000+ Employees

Source: RightScale 2019 State of the Cloud Report from Flexera

FLEXERA Inform IT. Transform IT.

https://www.flexera.com/blog/cloud/2019/02/cloud-computing-trends-2019-state-of-the-cloud-survey/