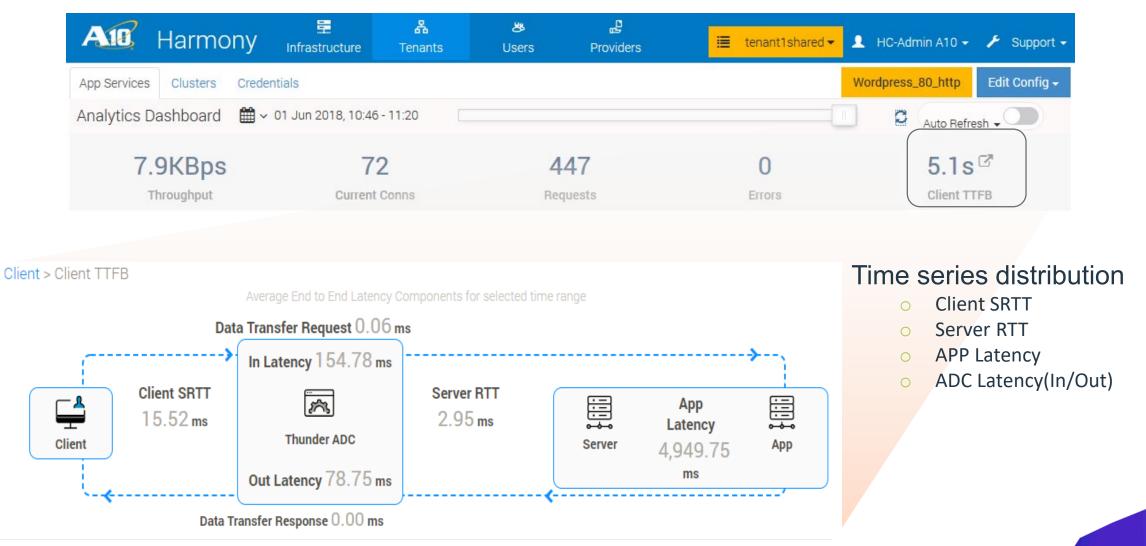

### Per-application Response Time Analysis

ADC Latency(In/Out)

ADC Latency(In/Out)