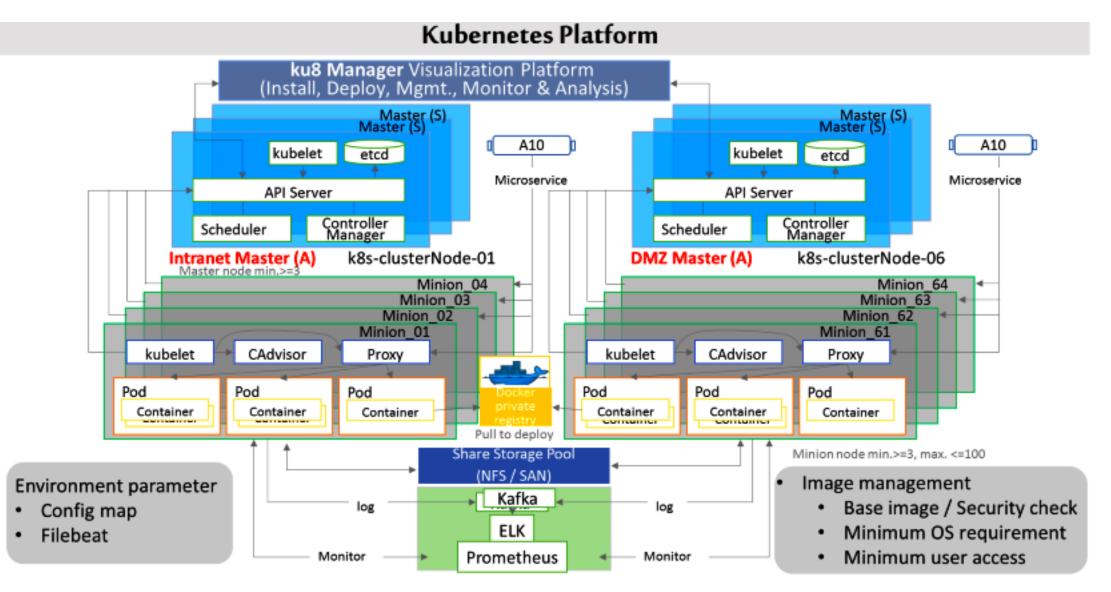

#### Kubernetes Cluster

- Container-native application (microservices) are automatically deployed with each new node
- Harmony controller connect to Thunder ADC and configure automatically
- Metrics/Logs flow from Thunder ADC to the Harmony Controller
- Kubernetes Connector detects changes in application service scale and communicates new config to Thunder ADC via Harmony controller

### ADC for Kubernetes Cluster