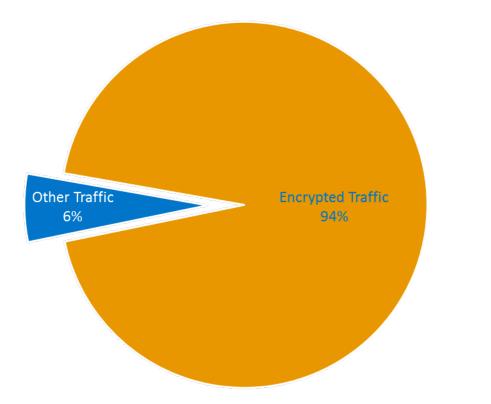

### The Encrypted Blind Spot is Growing

94% of all internet traffic is encrypted

Almost half of cyber attacks use encryption to evade security

Other Malware

55%

Sources: Google Transparency Report | Dark Reading