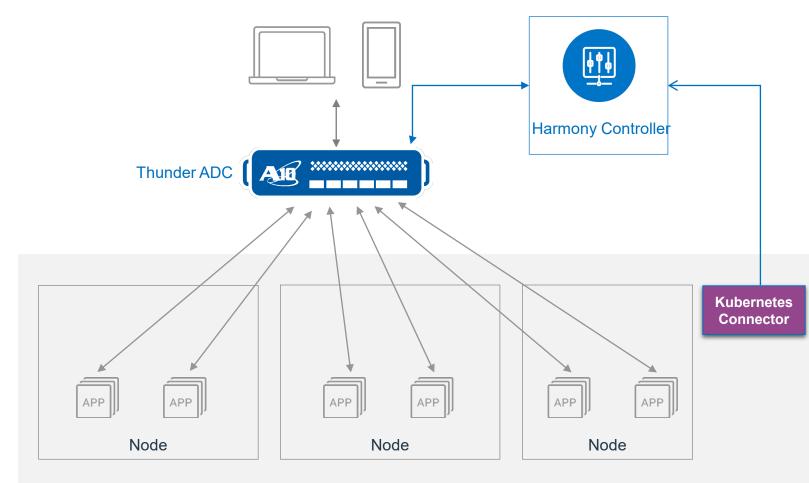

### Container ADC Deployment

#### Kubernetes Cluster

- Container-native application (microservices) are automatically deployed with each new node
- Harmony controller connect to Thunder ADC and configure automatically
- Metrics/Logs flow from Thunder ADC to the Harmony Controller
- Kubernetes Connector detects changes in application service scale and communicates new config to Thunder ADC via Harmony controller