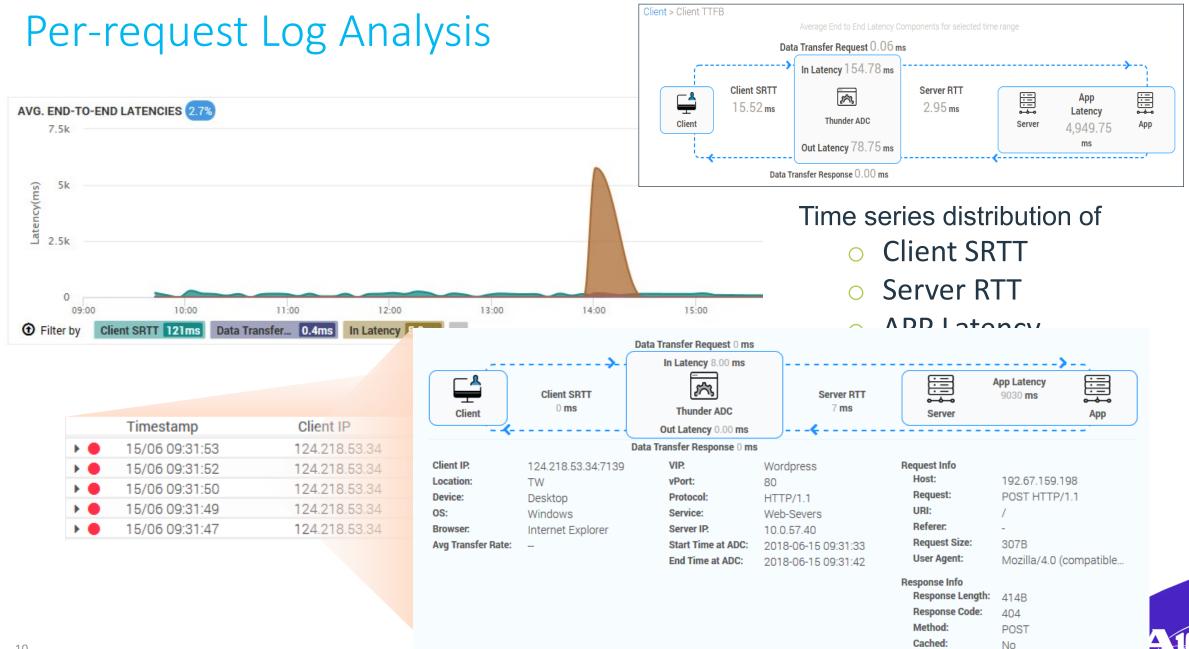

### Per-application Response Time Analysis

ADC Latency(In/Out)

ADC Latency(In/Out)