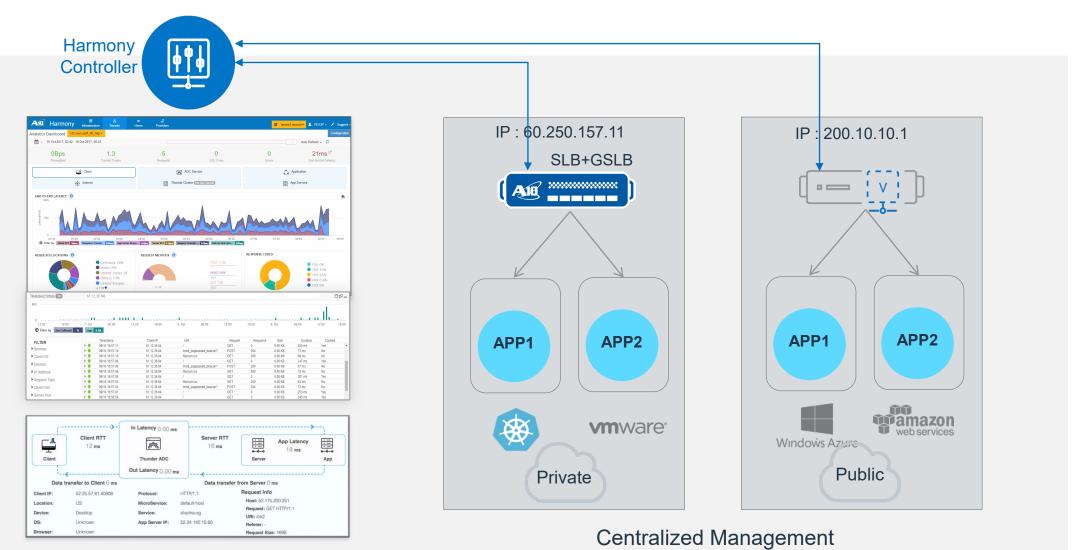

### Multi-cloud ADC Deployment

Per-App Visibility Across A10 ADCs

Visibility and enhanced troubleshooting across all apps

CLOUD

### Per-application Response Time Analysis

ADC Latency(In/Out)

ADC Latency(In/Out)

### Multi-Cloud Management

A1B.