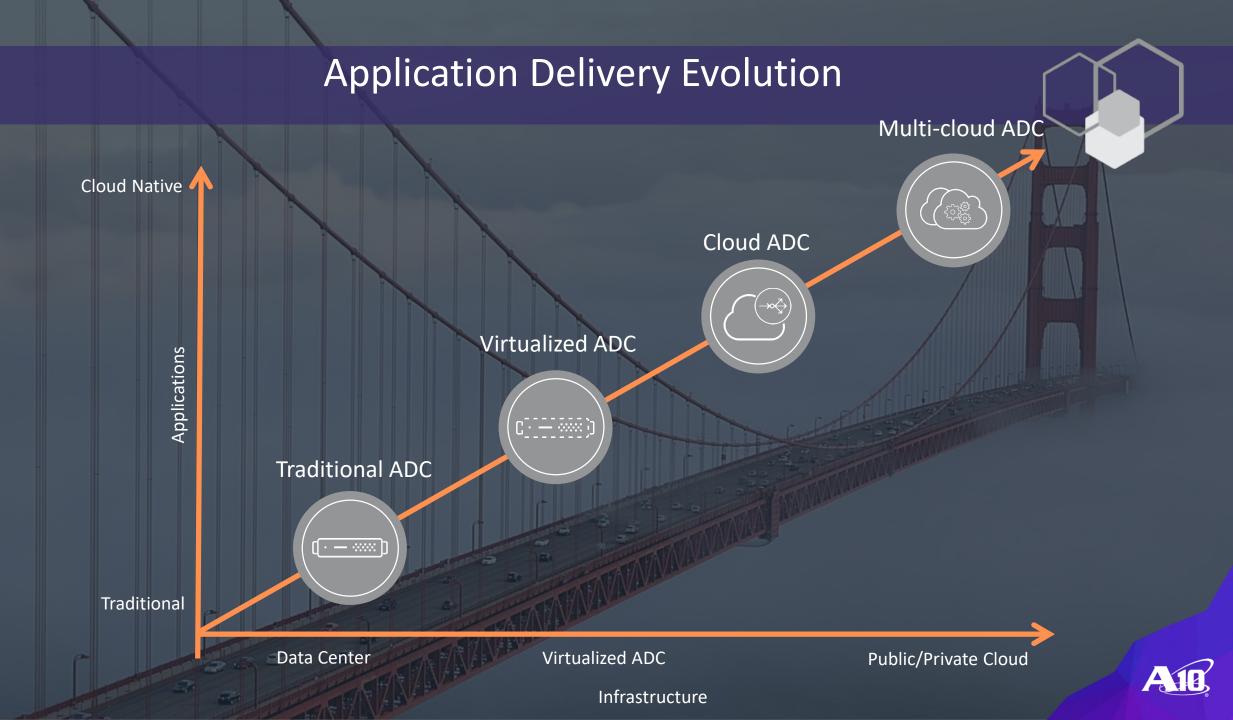

### **Application Delivery Evolution** Multi-cloud ADC Cloud Native Cloud ADC Container ADC Secure ADC Virtualized ADC Applications () — 📖 j Traditional ADC [· — ……] Traditional Data Center Virtualized ADC Public/Private Cloud

Infrastructure