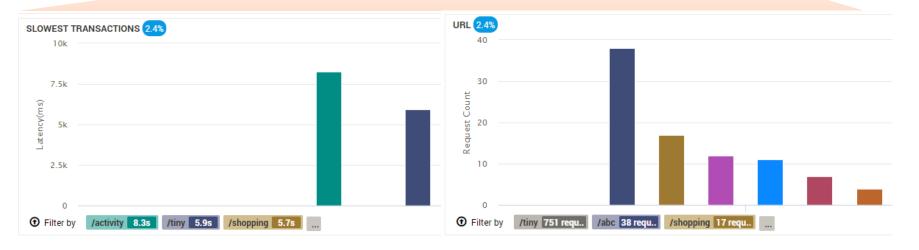

### Per-application Response Time Analysis

ADC Latency(In/Out)

ADC Latency(In/Out)