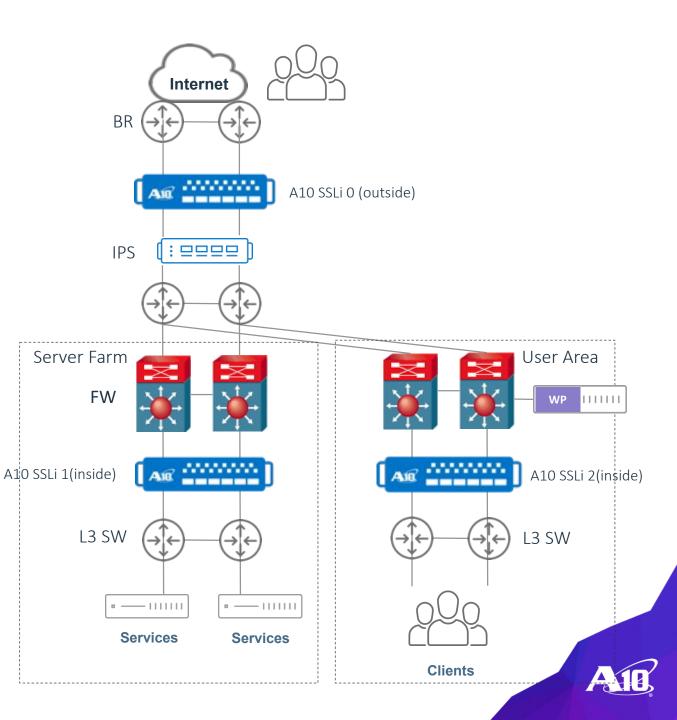

### Government / Enterprise

- 提升整體資安防禦
  - Decrypt 70% encrypted traffic
  - Server Farm Protection
  - User Area Protection
- 保留現有資安投資
  - Focus on SSL decrypt/encrypt
- o 架構彈性
  - L2/L3 Security Devices Integration