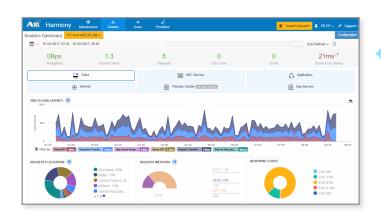

### Multi-cloud ADC Deployment

Per-App Visibility Across A10 ADCs

Visibility and enhanced troubleshooting across all apps

CLOUD

### Per-application Response Time Analysis

ADC Latency(In/Out)

ADC Latency(In/Out)