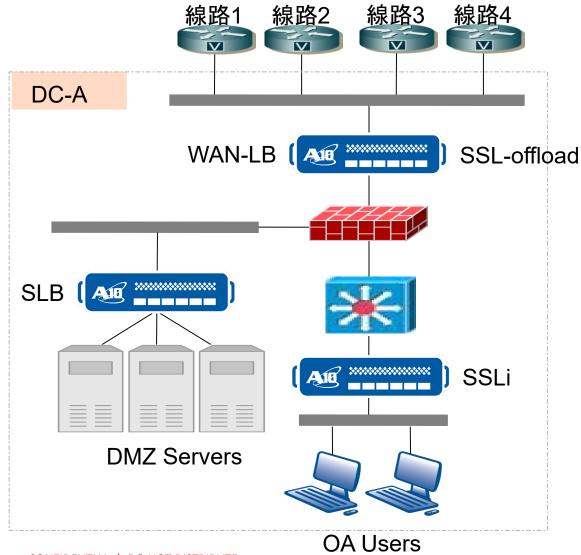

### Government / Enterprise

- 提升整體資安防禦
  - Decrypt 70% encrypted traffic
  - Server Farm Protection
  - User Area Protection
- 保留現有資安投資
  - Focus on SSL decrypt/encrypt
- o 架構彈性
  - L2/L3 Security Devices Integration