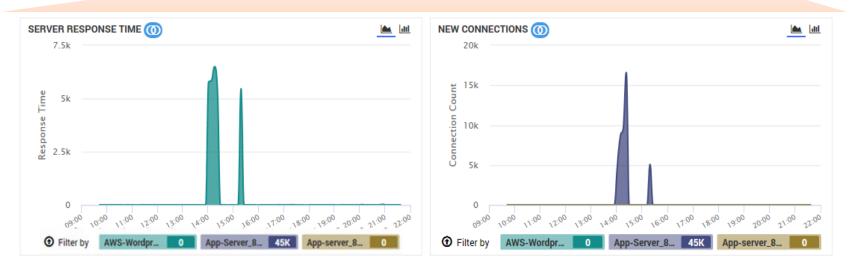

### Per-application Response Time Analysis

ADC Latency(In/Out)

ADC Latency(In/Out)