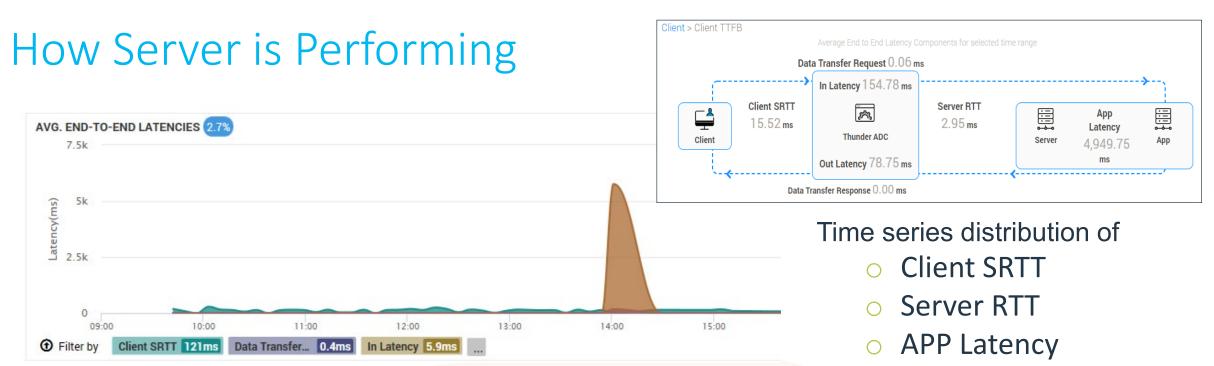

### Per-application Response Time Analysis

ADC Latency(In/Out)

ADC Latency(In/Out)