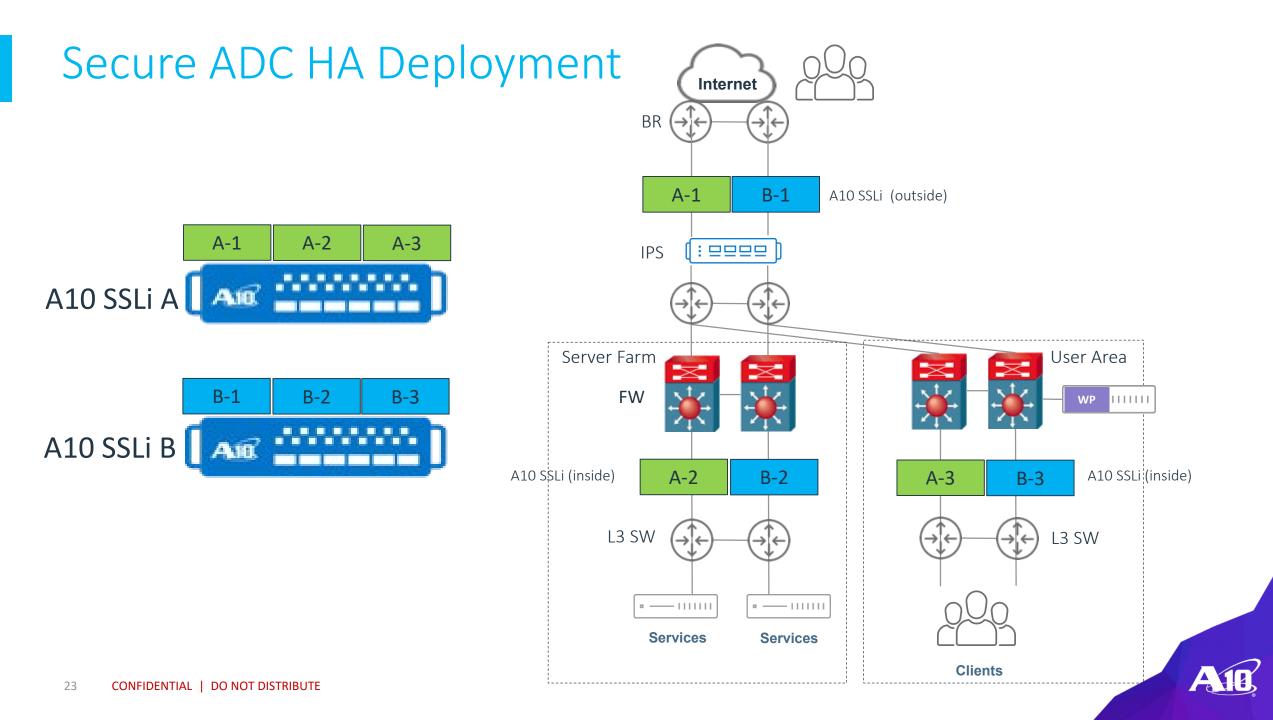

rom Thunder ADC to the Harmony Controller
- Kubernetes Connector detects changes in application service scale and communicates new config to Thunder ADC via Harmony controller



### ADC for Kubernetes Cluster



### Secure ADC Deployment





### The Encrypted Blind Spot is Growing



94% of all internet traffic is encrypted

Almost half of cyber attacks use encryption to evade security

Other Malware

55%



Sources: Google Transparency Report | Dark Reading

Encrypted Malware

45%

### Security and Scale Problems





### Enhance Performance with Secure Decrypt Zone



### Government / Enterprise

- 提升整體資安防禦
  - Decrypt 70% encrypted traffic
  - Server Farm Protection
  - User Area Protection
- 保留現有資安投資
  - Focus on SSL decrypt/encrypt
- o 架構彈性
  - L2/L3 Security Devices Integration





### **Application Delivery Evolution** Multi-cloud ADC Cloud Native Cloud ADC Container ADC Secure ADC Virtualized ADC Applications () — 📖 j Traditional ADC [· — ……] Traditional Data Center Virtualized ADC Public/Private Cloud

Infrastructure

# THANK YOU



CONFIDENTIAL | DO NOT DISTRIBUTE