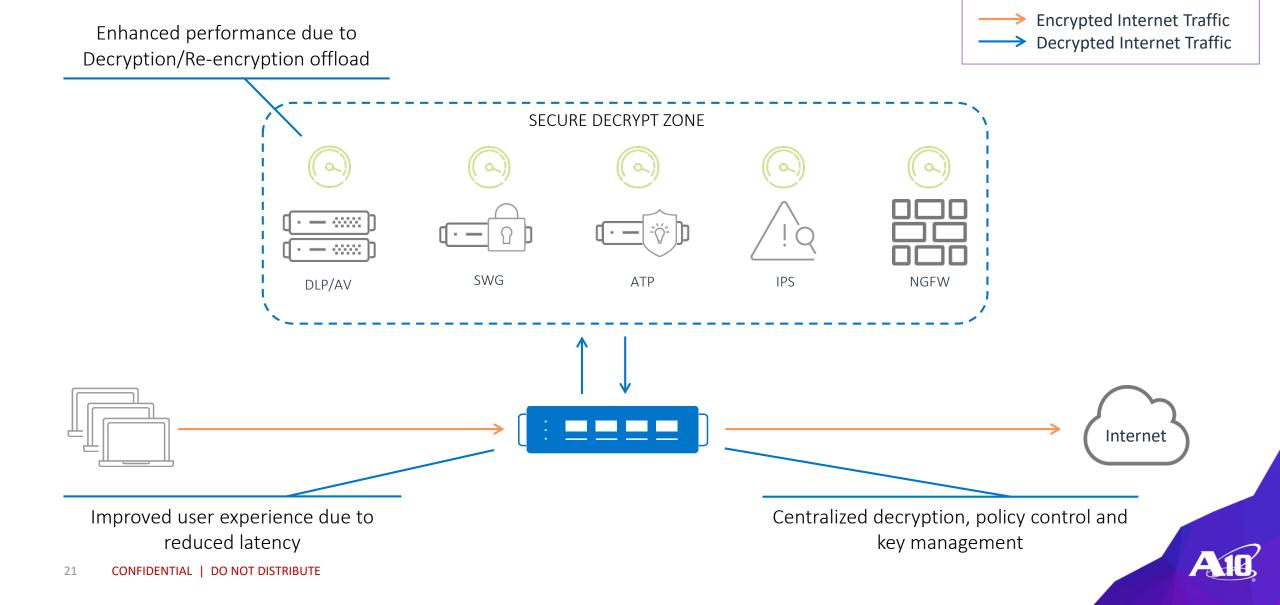

ployment



#### Kubernetes Cluster

- Container-native application (microservices) are automatically deployed with each new node
- Harmony controller connect to Thunder ADC and configure automatically
- Metrics/Logs flow from Thunder ADC to the Harmony Controller
- Kubernetes Connector detects changes in application service scale and communicates new config to Thunder ADC via Harmony controller



### ADC for Kubernetes Cluster



### Secure ADC Deployment





### The Encrypted Blind Spot is Growing



94% of all internet traffic is encrypted

Almost half of cyber attacks use encryption to evade security

Other Malware

55%



Sources: Google Transparency Report | Dark Reading

Encrypted Malware

45%

### Security and Scale Problems





### Enhance Performance with Secure Decrypt Zone



### Government / Enterprise

- 提升整體資安防禦
  - Decrypt 70% encrypted traffic
  - Server Farm Protection
  - User Area Protection
- 保留現有資安投資
  - Focus on SSL decrypt/encrypt
- o 架構彈性
  - L2/L3 Security Devices Integration





### **Application Delivery Evolution** Multi-cloud ADC Cloud Native Cloud ADC Container ADC Secure ADC Virtualized ADC Applications () — 📖 j Traditional ADC [· — ……] Traditional Data Center Virtualized ADC Public/Private Cloud

Infrastructure

# THANK YOU



CONFIDENTIAL | DO NOT DISTRIBUTE