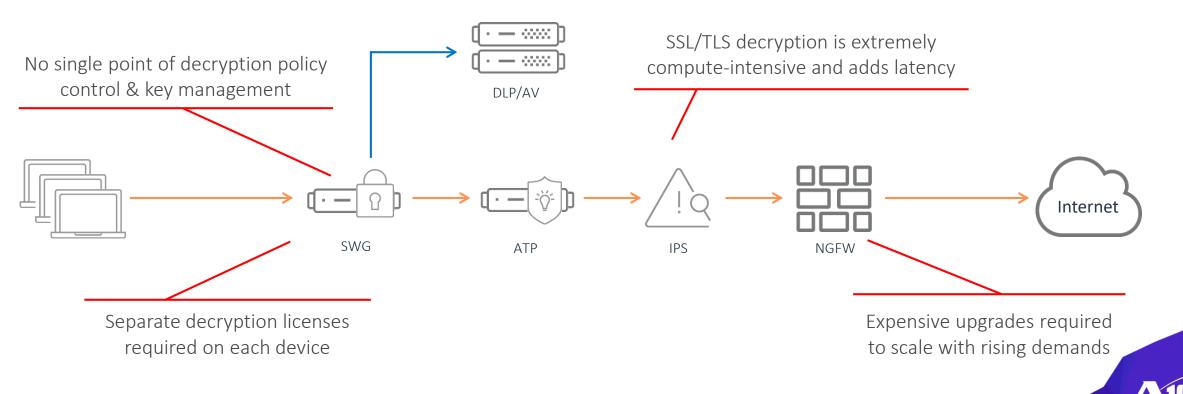

### Security and Scale Problems

### Enhance Performance with Secure Decrypt Zone